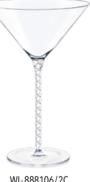

WL-888104/2C Champagne Flute 10 fl oz | 300 ml Set of 2; Outer: 12 sets

WL-888105/2C Champagne Glass 10 fl oz | 300 ml Set of 2; Outer: 18 sets

WL-888106/2C Martini Glass 7 fl oz | 200 ml Set of 2; Outer: 10 sets