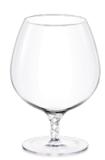

Margarita Glass
8 fl oz | 250 ml
Set of 2; Outer: 18 sets

WL-888108/2C Cognac Glass 19 fl oz | 550 ml Set of 2; Outer: 18 sets

WL-888109/2C Beer / Water Glass 14 fl oz | 420 ml Set of 2; Outer: 24 sets

WL-888110/2C Liqueur Glass 4 fl oz | 130 ml Set of 2; Outer: 12 sets