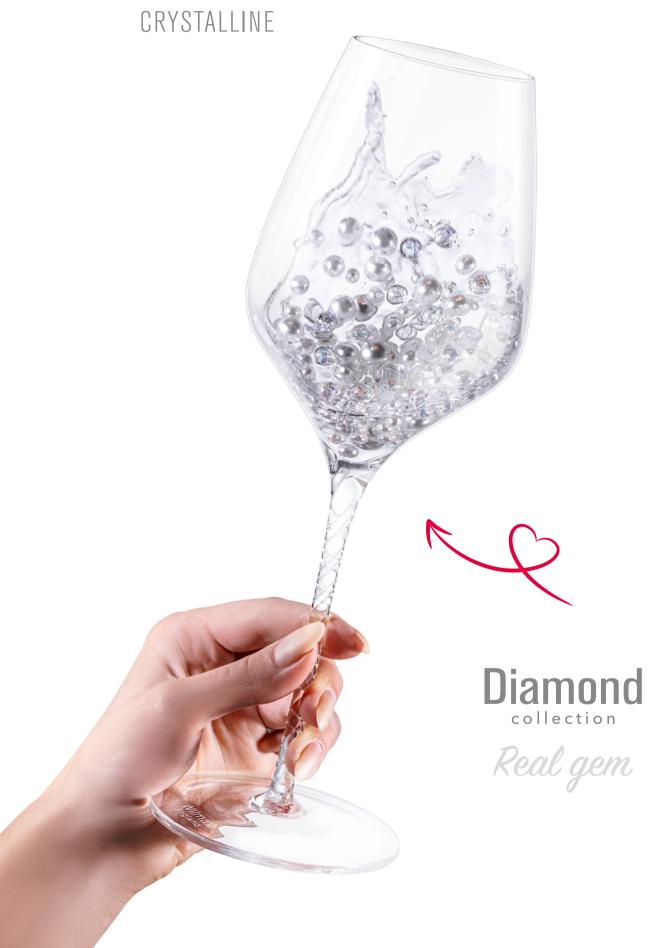

## Diamond

The glasses in this collection embody elegance and sophistication. Each one is hand-blown from impeccably clear crystal glass, celebrated for its pristine transparency.

The hallmark of these glasses is their distinctive twisted stem – designed for both comfort and a secure grip. It seamlessly transitions into a stable base, preserving an impression of lightness and grace.

## CRYSTALLINE