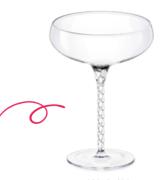

WL-888104/2C Champagne Flute 10 fl oz | 300 ml Set of 2; Outer: 12 sets

WL-888105/2C Champagne Glass 10 fl oz | 300 ml Set of 2; Outer: 18 sets

WL-888106/2C Martini Glass 7 fl oz | 200 ml Set of 2; Outer: 10 sets