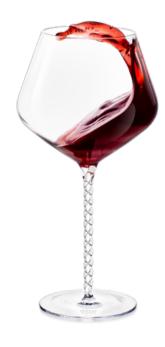

## Diamond

The glasses in this collection embody elegance and sophistication. Each one is hand-blown from impeccably clear crystal glass, celebrated for its pristine transparency.

The hallmark of these glasses is their distinctive twisted stem – designed for both comfort and a secure grip. It seamlessly transitions into a stable base, preserving an impression of lightness and grace.

## Wilmax

WL-888101/2C Wine Glass 20 fl oz | 600 ml Set of 2; Outer: 12 sets

WL-888102/2C
Wine Glass
27 fl oz | 800 ml
Set of 2; Outer: 12 sets

WL-888103/2C Wine Glass 32 fl oz | 950 ml Set of 2; Outer: 10 sets