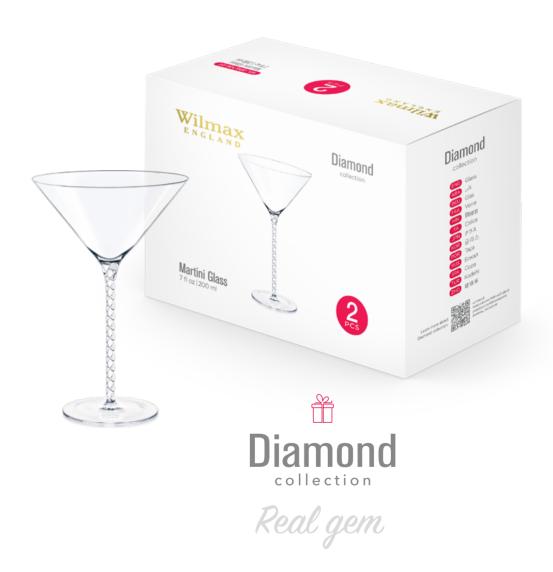

WL-888104/2C Champagne Flute 10 fl oz | 300 ml Set of 2; Outer: 12 sets

WL-888105/2C Champagne Glass 10 fl oz | 300 ml Set of 2; Outer: 18 sets

WL-888106/2C Martini Glass 7 fl oz | 200 ml Set of 2; Outer: 10 sets