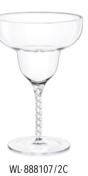

Margarita Glass
8 fl oz | 250 ml
Set of 2; Outer: 18 sets

WL-888108/2C Cognac Glass 19 fl oz | 550 ml Set of 2; Outer: 18 sets

WL-888109/2C Beer / Water Glass 14 fl oz | 420 ml Set of 2; Outer: 24 sets

WL-888110/2C Liqueur Glass 4 fl oz | 130 ml Set of 2; Outer: 12 sets